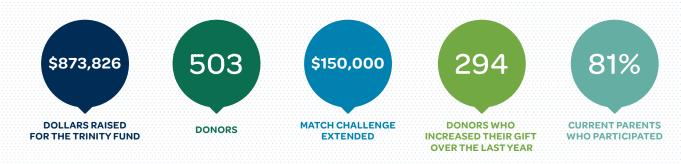

## In 2020-21, 503 donors contributed to the Trinity Fund. IT TOOK EACH AND EVERY ONE OF THEM TO MAKE THE DIFFERENCE.

It takes a \$10,000 gift **AND** a \$10 one. It takes faculty, staff **AND** parents (**AND** grandparents **AND** alumni **AND** Trustees **AND** community members) all coming together in support of our mission.

One thing remained certain in those uncertain days: Trinity's mission would not waver. That commitment, though, carried unforeseen expenses and more than a few challenges, from making adjustments on campus for social distancing to providing emergency financial support to Trinity families. So raising \$600,000 for the Trinity Fund seemed like an audacious goal.

# \$2,000,000+

GIVEN IN FINANCIAL SUPPORT IN THE 2020-21 SCHOOL YEAR

**TO 130+ STUDENTS** 

# \$150,000

IN EMERGENCY FINANCIAL SUPPORT TO FAMILIES zoom

MEETINGS

1500+

HOURS OF PROFESSIONAL DEVELOPMENT