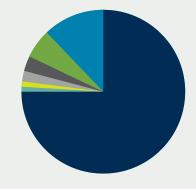

#### Who Supports the Fund?

Percentage of the 2020-21 Trinity Fund total donated by various constituencies

- Parents: 76%
- Trustees: 22%
- Alumni Parents: 12%
- Faculty/Staff: 4%
- Grandparents: 3%
- Alumni: 1%
- Other Community Members: 1%

\*Total is more than 100%, as some constituents are in multiple groups (For instance, a current parent may also be a faculty/staff member or trustee.)